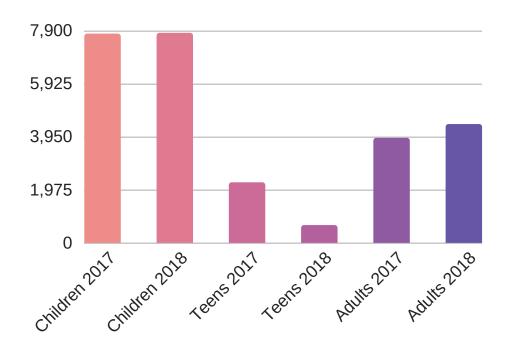

| OTHER*    | 4,359 |  |
| TOTAL                                                  | 6,119 | TOTAL     | 5,585 |  |
| *DIRECTIONAL, POLICY ASSISTANCE, TECHNOLOGY HELP, ETC. |       |           |       |  |

## **OUR COLLECTION AND** HOW IT'S USED

CHECKOUTS Q2 2018

62,718

INCREASE FROM Q2 2017

# 112,356

#### **Current Holdings\***

\*does not include digital holdings as the titles are co-owned as part of a statewide cooperative

#### Circulation of collections compared to Q2 2017 **BY AUDIENCE BY FORMAT**



### **Collections Most Checked Out in Q2**

All top checkouts were books from our physical collection.

- 1. PICTURE BOOKS 12,465 2. ADULT NONFICTION 8,730 **3. ADULT FICTION** 8,572
- 4. CHILDREN'S FICTION 6,746 5,160
- 5. CHILDREN'S NONFICTION



Attendance at events by audience





Q2 2018 total events: **280** up **16%** from Q2 2017

> Q2 2018 total attendance: **12,910** *down* **8%** *from Q2 2017*

| Number of Events and Attendees by Category |                       |  |  |  |  |
|--------------------------------------------|-----------------------|--|--|--|--|
| Outreach 35   5,930                        |                       |  |  |  |  |
| Storytime 151   4,259                      |                       |  |  |  |  |
| STEM 13 680                                |                       |  |  |  |  |
| Entertainment 12   555                     | Book Club 14   124    |  |  |  |  |
| Tour 10 496                                | Environmental 1   100 |  |  |  |  |
| Cultural 5   316                           | Literary 7   55       |  |  |  |  |
| Inform