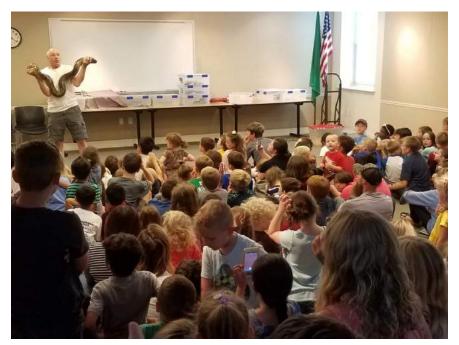

#### most well-attended events in the Library

- 1. Creature Feature Summer Reading show 393
- 2. Liberty Middle School Library Tour 276
- 3. First Friday May Reception 182
- 4. First Friday June Reception 128
- 5. Straws documentary and speakers 100
- 6. First Friday April Reception 92
- 7. Summer Movie: Coco 76
- 8. Mo Phillips Summer Reading show 61
- 9. Tiny Tots Storytime 60
- 10. Tiny Tots Storytime 57