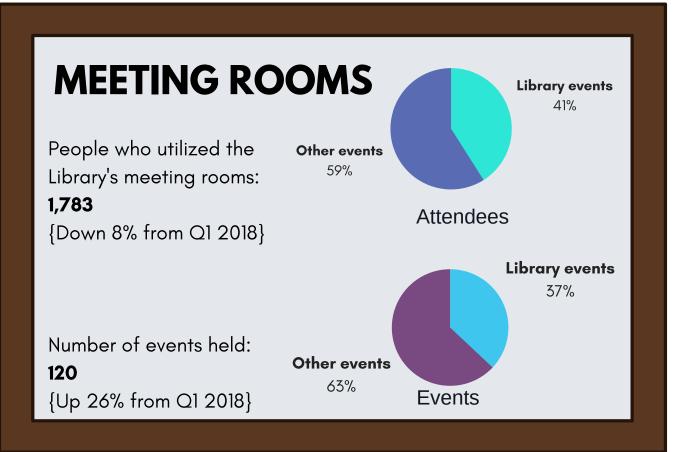

## **ROOMS & COMPUTER USE**

### **PUBLIC COMPUTERS**

Number of Sessions:

**4,873** {Down 1% from Q1 2018}

Average Unique Users Monthly: **619** 

{Down 8% from Q1 2018}