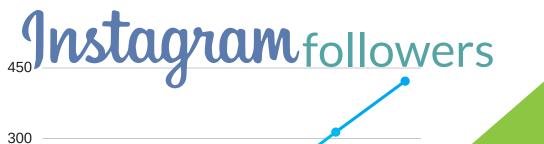

### SOCIAL MEDIA ENGAGEMENT

| <b>F</b> acebook                            | Q1 2018 | Q2 2018    | % Increase |  |  |
|---------------------------------------------|---------|------------|------------|--|--|
| Followers                                   | 2,339   | 2,530      | 8%         |  |  |
| New Check Ins                               | 68      | 134        | 97%        |  |  |
| Page Views                                  | 2,182   | 2,517      | 15%        |  |  |
| User Reach                                  | 74,844  | 79,721     | 7%         |  |  |
| Engaged Users                               | 4,804   | 5,434      | 13%        |  |  |
| Total<br>Engagement                         | 8,628   | 8,828      | 2%         |  |  |
| Q1 2018 Q2 2018<br>Followers 2,399 2,435 2% |         |            |            |  |  |
| User Reach 🈏                                | 24.8K   | 108K 🕇 335 | % twitter  |  |  |