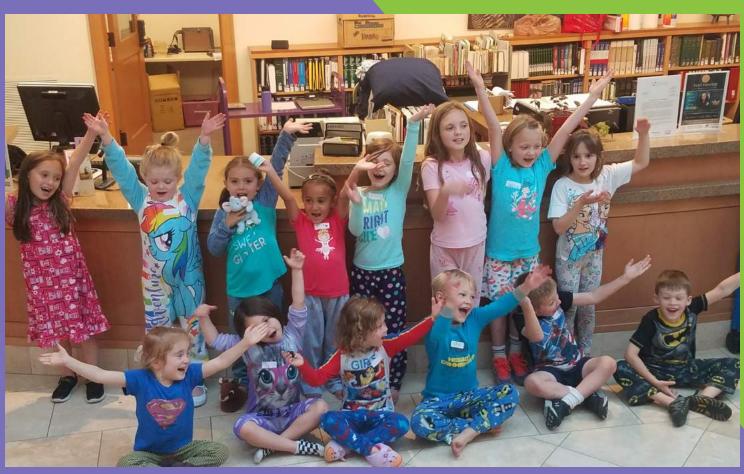

Top: Little Kids Sleepover Left: Bollywood Dancing for Teens Right: Needle Felted Cute Critters Workshop

Camas Public LIBRARY Unearth something extraordinary.