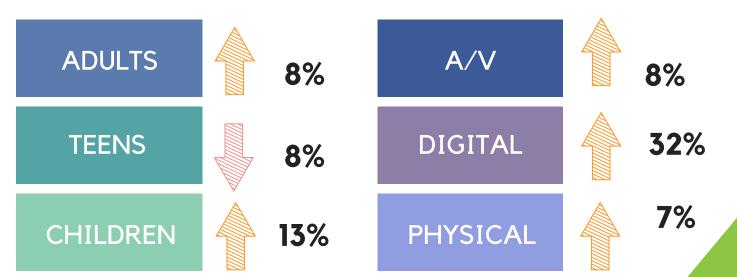

|       | Q2 2      | 2018  |  |
|--------------------------------------------------------|-------|-----------|-------|--|
| REFERENCE                                              | 1,063 | REFERENCE | 1,226 |  |
| OTHER*                                                 | 5,056 | OTHER*    | 4,359 |  |
| TOTAL                                                  | 6,119 | TOTAL     | 5,585 |  |
| *DIRECTIONAL, POLICY ASSISTANCE, TECHNOLOGY HELP, ETC. |       |           |       |  |

## **OUR COLLECTION AND** HOW IT'S USED

CHECKOUTS Q2 2018

62,718

INCREASE FROM Q2 2017

# 112,356

#### **Current Holdings\***

\*does not include digital holdings as the titles are co-owned as part of a statewide cooperative

#### Circulation of collections compared to Q2 2017 **BY AUDIENCE BY FORMAT**



### **Collections Most Checked Out in Q2**

All top checkouts were books from our physical collection.

- 1. PICTURE BOOKS 12,465 2. ADULT NONFICTION 8,730 **3. ADULT FICTION** 8,572
- 4. CHILDREN'S FICTION 6,746 5,160
- 5. CHILDREN'S NONFICTION



Attendance at events by audience





Q2 2018 total events: **280** up **16%** from Q2 2017

> Q2 2018 total attendance: **12,910** *down* **8%** *from Q2 2017*

| Number of Events and Attendees by Category |                       |  |  |  |  |
|--------------------------------------------|-----------------------|--|--|--|--|
| Outreach 35   5,930                        |                       |  |  |  |  |
| Storytime 151   4,259                      |                       |  |  |  |  |
| STEM 13 680                                |