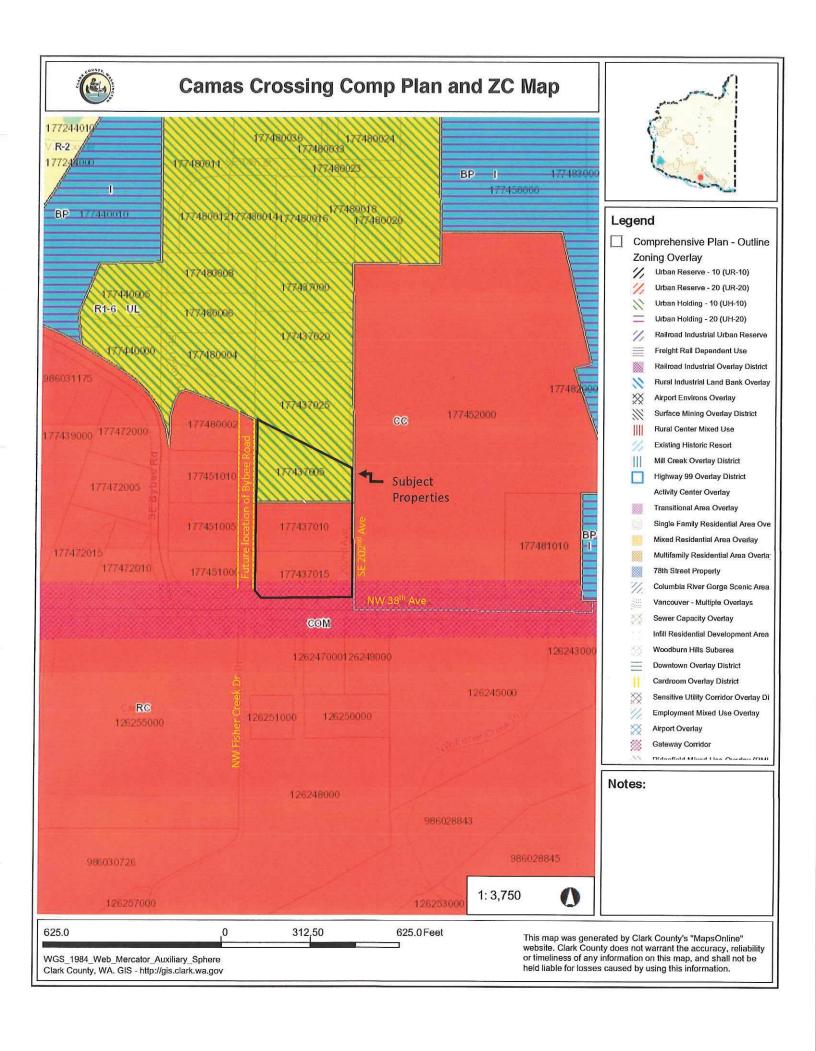

This year's proposals were submitted by both private property owners and city staff. You are receiving this letter because one of the proposals is near your property or may affect your property.

The applicant is proposing to amend two of their parcels from Commercial (COM) to Multifamily (**MFH**) and one parcel, which is in the city's Urban Growth Area, from Single Family Low (**SFL**) to **MFH**. Full details can be found on the city's website\*.

# What could change?

The proposal would change the underlying comprehensive plan designations to "Multifamily High" (MFH). The zoning would be "Multifamily-18" (MF-18). In brief, this means that a new development could include up to 18 residential units per net acre.

#### **Case Number:**

|                      | Applicant Informatio                                                                                                                  | n                          |                                       |  |
|----------------------|---------------------------------------------------------------------------------------------------------------------------------------|----------------------------|---------------------------------------|--|
| Applicant/Contact::  | Camas Crossing LLC Contact: David Lugliani                                                                                            | Phone: <u>(</u> 360        | ) 607-4035                            |  |
| Address:             | 16420 SE McGillivray Blvd #103-197                                                                                                    | david.apc@me.com           | david.apc@me.com                      |  |
|                      | Street Address                                                                                                                        | E-mail Address             |                                       |  |
|                      | Vancouver                                                                                                                             | WA                         | 98683                                 |  |
|                      | City                                                                                                                                  | State                      | ZIP Code                              |  |
|                      | Property Information                                                                                                                  | n                          |                                       |  |
| Property Address:    | 1910/1820/1806 SE 202nd Avenue                                                                                                        | 177437-015/177437          | 177437-015/177437-010/177437-005      |  |
|                      | Street Address                                                                                                                        | County Assessor # /        |                                       |  |
|                      | Camas                                                                                                                                 | WA                         | 98607                                 |  |
|                      | City                                                                                                                                  | State                      | ZIP Code                              |  |
| Zoning District      | R1-6/RC Site S                                                                                                                        | ize 4.3 acres              |                                       |  |
|                      |                                                                                                                                       |                            |                                       |  |
|                      | Description of Project                                                                                                                | ct                         |                                       |  |
| Brief description:   |                                                                                                                                       |                            |                                       |  |
| Requesting a Com     | nprehensive Plan Amendment and Zone Change to N                                                                                       | Multifamily High/MF-18.    |                                       |  |
| -                    |                                                                                                                                       | -                          |                                       |  |
|                      |                                                                                                                                       | YES                        | NO                                    |  |
| Are you requesting a | consolidated review per CMC 18.55.020(B)?                                                                                             |                            | X                                     |  |
| Permits Requested:   | □ Type II □ Type II □                                                                                                                 | Type III X Typ             | NO IV DOA Othor                       |  |
| Femilia Nequesica.   | ☐ Type I ☐ Type II ☐                                                                                                                  | Type III X Typ             | oe IV, BOA, Other                     |  |
|                      | Property Owner or Contract F                                                                                                          | Purchaser                  |                                       |  |
| Owner's Name:        | Camas Crossing LLC                                                                                                                    | Phone: ( 360               | ) 607-4035                            |  |
|                      | Last First                                                                                                                            |                            |                                       |  |
| Address:             | 16420 SE McGillivray Blvd #103-197                                                                                                    |                            |                                       |  |
|                      | Street Address                                                                                                                        | Apartment/Unit #           |                                       |  |
| E mail Address:      | Vancouver                                                                                                                             | WA                         | 98683                                 |  |
| E maii / taarooo.    | City                                                                                                                                  | State                      | Zip                                   |  |
|                      | Signature                                                                                                                             | Glate                      | <u> </u>                              |  |
|                      | •                                                                                                                                     |                            |                                       |  |
|                      | cant to make this application. Further, I grant pern                                                                                  | nission for city staff to  | conduct site inspections of           |  |
| the property.        |                                                                                                                                       |                            |                                       |  |
| Cianotura            |                                                                                                                                       |                            | Data                                  |  |
| Signature:           |                                                                                                                                       |                            | Date:                                 |  |
|                      | owners are party to the application, an additional application for<br>tre, then a letter of authorization from the owner is required. | orm must be signed by eacr | owner. It it is impractical to obtain |  |
| <u> </u>             |                                                                                                                                       |                            |                                       |  |
|                      |                                                                                                                                       |                            |                                       |  |
| Date Submitted:      | Pre-Application Date:                                                                                                                 |                            |                                       |  |
| Date Gubilintou.     | 1 to Application Date.                                                                                                                |                            | 1                                     |  |
|                      |                                                                                                                                       | □ Electronic               | ,                                     |  |
|                      |                                                                                                                                       |                            |                                       |  |
|                      |                                                                                                                                       | Copy                       |                                       |  |