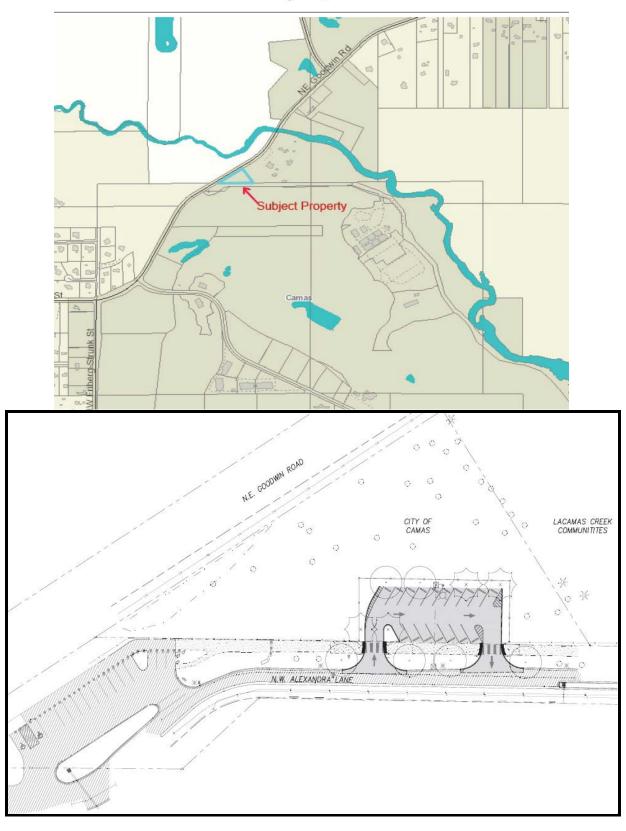

## NOTICE OF APPLICATION FOR SHORELINE SUBSTANTIAL DEVELOPMENT PERMIT AND SHORELINE CONDITIONAL USE Heritage Trail parking lot (File #SHOR17-01)

NOTICE IS HEREBY GIVEN that the City of Camas filed an application for a Shoreline Substantial Development Permit and Shoreline Conditional Use to construct an additional 17-stall parking lot for the Heritage Trailhead, which will be located off of NW Alexandria Lane near Lacamas Creek (Parcel No. 986030097). The project is located within the shoreline designation of "Urban Conservancy".

## **Vicinity Map**