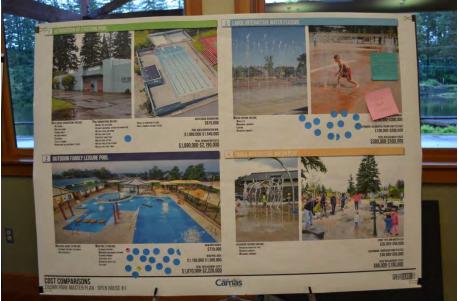

### 1 RENOVATION OF EXISTING POOL

BATH HOUSE RENOVATIONS INCLUDE:

-RESTROOMS

-Dressing rooms -Shower areas

-Interior finishes -Casework

-TACTILE FLOORING -Addressing and accessibility issues POOL RENOVATIONS INCLUDE:

POOL AREA RENOVATION MIN.

BATH HOUSE RENOVATION

\$615,000

\$1,090,000-\$1,540,000

TOTAL RENOVATION COSTS \$1,690,000-\$2,190,000

3 LARGE INTERACTIVE WATER FEATURE

WATER FEATURE INCLUDE:

-WATER JETS
-MECHANICAL EQUIPMENT

-LIGHTING
-DECORATIVE CONCRETE

WATER FEATURE EQUIPMENT \$200,000-\$300,000

EARTHWORK, DECORATIVE PAVING AND UTILITIES \$100,000-\$200,000

TOTAL REPLACEMENT COSTS \$300,000-\$500,000

## OUTDOOR FAMILY LEISURE POOL

New BATH HOUSE TO INCLUDE:
-EXPANOED FOOTPRINT FOR CAPACITY
-ADA ACCESSIBILITY

NEW POOL TO INCLUDE:

-EXPANDED FOOTPRINT
-MODERNIZED MECHANICAL EQUIPMENT

-EXPANDED PROGRAM

-ZERO DEPTH ENTRY

-INTERACTIVE WATER PLAY

-LAP LANES

NEW BATH HOUSE \$720,000

NEW POOL AREA \$1,150,000-\$1,500,000

TOTAL REPLACEMENT COSTS \$1,870,000-\$2,220,000

## SMALL INTERACTIVE WATER PLAY

SPLASHPAD FEATURES INCLUDE:
-Interactive water play toys
-Decorative concrete

-MECHANICAL EQUIPMENT

SPRAY TOYS AND WATER PLAY \$30,000-\$50,000

EARTHWORK, HARDSCAPE AND UTILITIES \$30,000-\$50,000

TOTAL REPLACEMENT COSTS \$60,000-\$100,000

**Aquatics in Camas:** If the City were to build a new, year-round indoor community center or aquatics facility that had a pool somewhere else in town (not at Crown Park), which of the following aquatic options would you prefer at Crown Park?