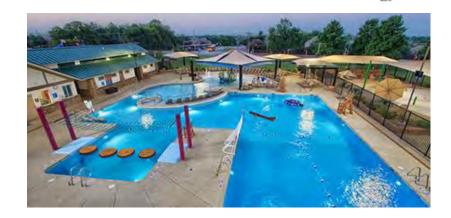

## OUTDOOR FAMILY LEISURE POOL

New BATH HOUSE TO INCLUDE:
-EXPANOED FOOTPRINT FOR CAPACITY
-ADA ACCESSIBILITY

NEW POOL TO INCLUDE:

-EXPANDED FOOTPRINT
-MODERNIZED MECHANICAL EQUIPMENT

-EXPANDED PROGRAM

-ZERO DEPTH ENTRY

-INTERACTIVE WATER PLAY

-LAP LANES

NEW BATH HOUSE \$720,000

NEW POOL AREA \$1,150,000-\$1,500,000

TOTAL REPLACEMENT COSTS \$1,870,000-\$2,220,000