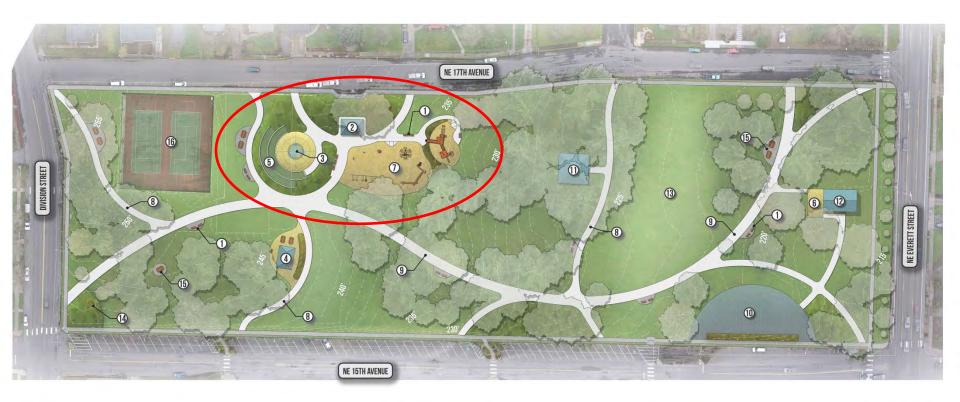

#### KEYNOTES

- 1 BENCHES, TYP.
- ② RESTROOMS
- 3 LEISURE POOL FACILITY & BATHHOUSE
- 4 NEW PICNIC SHELTER
- **(5)** AMPHITHEATER SEATING
- 6 ADA RAMP

- 7 PLAYGROUND
- (8) 8' CONCRETE PATH
- (9) 12' CONCRETE PATH
- (1) EXISTING PICNIC SHELTER
- ① SCOUT HALL
- (12) OPEN LAWN

- (3) DIAGONAL PARKING (TOTAL 47 SPACES)
- (4) MULTI-SPORT COURT
- (5) EXISTING MONUMENT SIGN
- (16) PICNIC TABLES, TYP.
- ① GRAVEL PATH