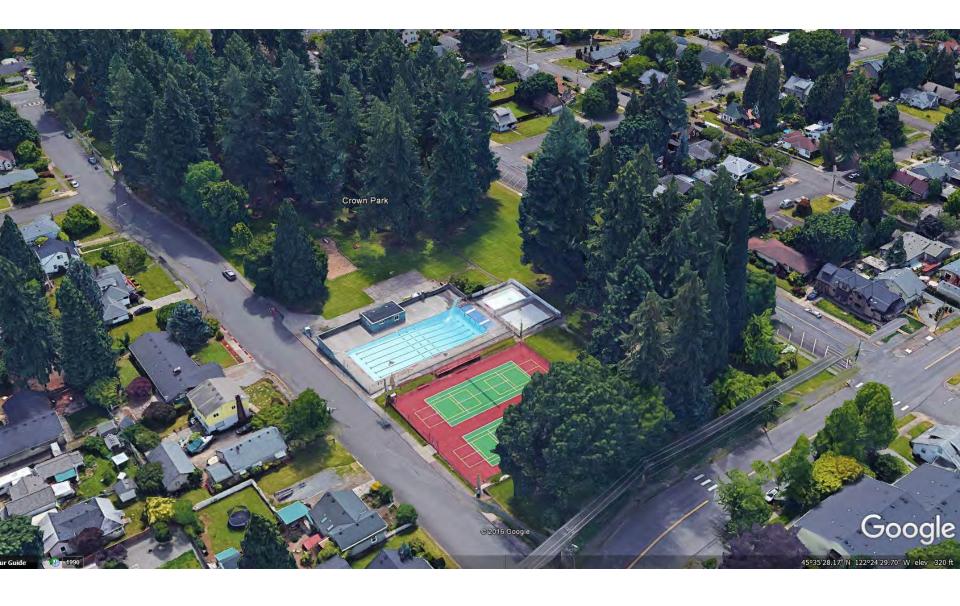

# CROWN PARK POOLASSESSMENT AND MASTER PLAN

City Council Presentation 11.20.17





























### 1 RENOVATION OF EXISTING POOL



BATH HOUSE RENOVATIONS INCLUDE:

-RESTROOMS

-Dressing rooms -Shower areas

-Interior finishes -Casework

-TACTILE FLOORING -Addressing and accessibility issues POOL RENOVATIONS INCLUDE:

-REPAINT POOL SURFACING -SEPARATE MECHANICAL SYSTEM FOR WADING POOL

-SEPARATE MECHANICAL SYSTEM FOR -REPLACE VALVES AND PIPING

-REPLACE SAND FILTERS
-CONSTRUCT SURGE TANKS

-REPLACE POOL GUTTERS

-REPLACE POOL RETURN FITTINGS -REPLACE POOL PAINT FINISH -Install UV SANITATION SYSTEMS
-Install Chemical Balance System

POOL AREA RENOVATION MIN.

BATH HOUSE RENOVATION

\$615,000

\$1,090,000-\$1,540,000

TOTAL RENOVATION COSTS \$1,690,000-\$2,190,000

3 LARGE INTERACTIVE WATER FEATURE



WATER FEATURE INCLUDE:

-WATER JETS
-MECHANICAL EQUIPMENT

-LIGHTING