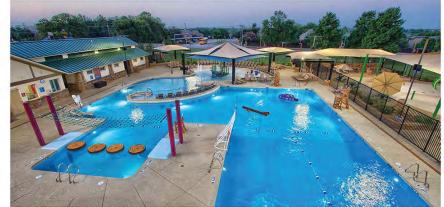

## OUTDOOR FAMILY LEISURE POOL

New BATH HOUSE TO INCLUDE:
-EXPANOED FOOTPRINT FOR CAPACITY
-ADA ACCESSIBILITY

NEW POOL TO INCLUDE:

-EXPANDED FOOTPRINT
-MODERNIZED MECHANICAL EQUIPMENT

-EXPANDED PROGRAM

-ZERO DEPTH ENTRY

-INTERACTIVE WATER PLAY

-LAP LANES

NEW BATH HOUSE \$720,000

NEW POOL AREA \$1,150,000-\$1,500,000

TOTAL REPLACEMENT COSTS \$1,870,000-\$2,220,000