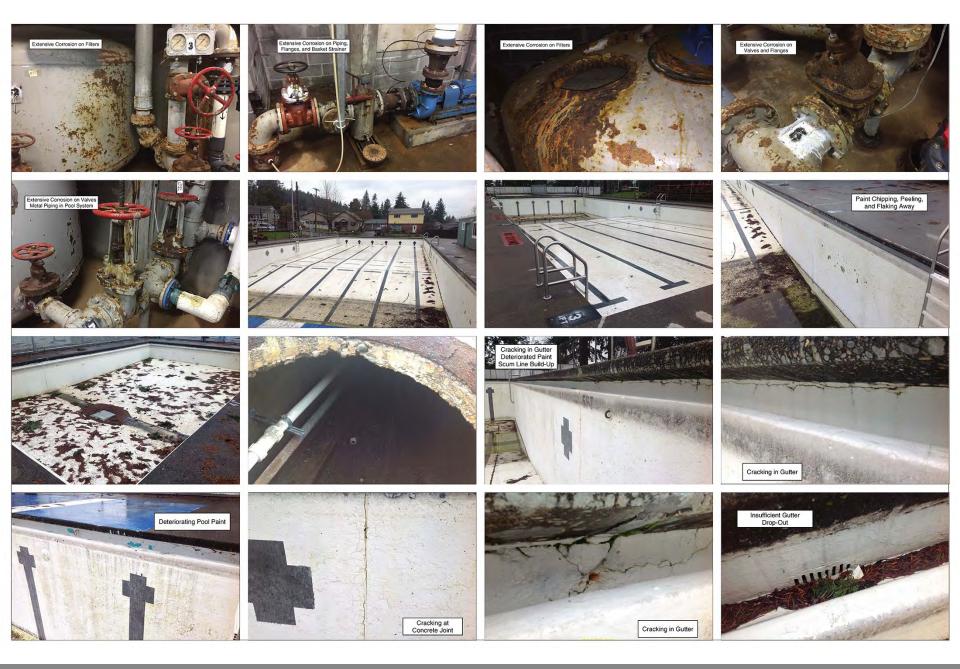

### 1 RENOVATION OF EXISTING POOL

BATH HOUSE RENOVATIONS INCLUDE:

-RESTROOMS

-Dressing rooms -Shower areas

-Interior finishes -Casework

-TACTILE FLOORING -Addressing and accessibility issues POOL RENOVATIONS INCLUDE:

-REPAINT POOL SURFACING -SEPARATE MECHANICAL SYSTEM FOR WADING POOL

-SEPARATE MECHANICAL SYSTEM FOR -REPLACE VALVES AND PIPING

-REPLACE SAND FILTERS
-CONSTRUCT SURGE TANKS

-REPLACE POOL GUTTERS

-REPLACE POOL RETURN FITTINGS -REPLACE POOL PAINT FINISH -Install UV SANITATION SYSTEMS
-Install Chemical Balance System