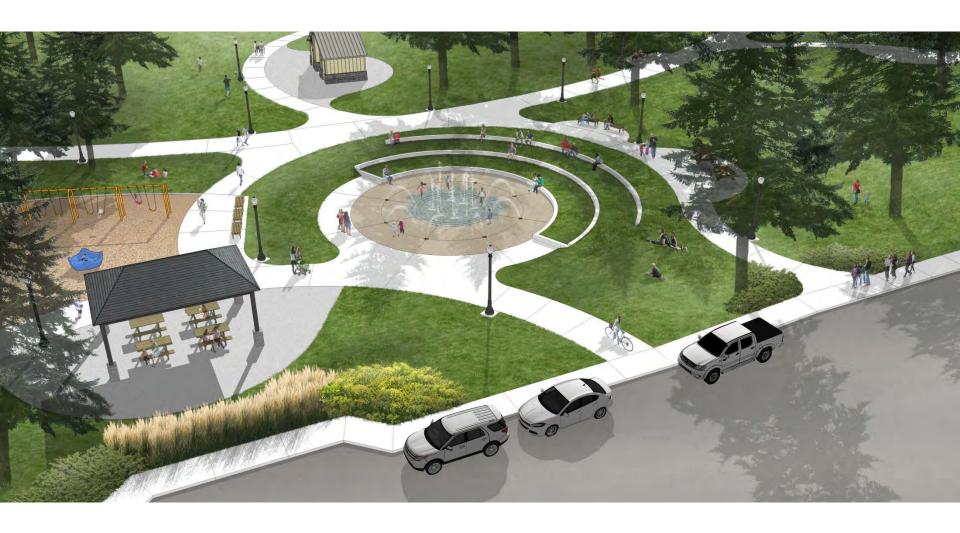

#### KEYNOTES

- 1 BENCHES, TYP.
- ② RESTROOMS
- 3 LEISURE POOL FACILITY & BATHHOUSE
- 4 NEW PICNIC SHELTER
- **(5)** AMPHITHEATER SEATING
- 6 ADA RAMP

- 7 PLAYGROUND
- (8) 8' CONCRETE PATH
- (9) 12' CONCRETE PATH
- (1) EXISTING PICNIC SHELTER
- ① SCOUT HALL
- (12) OPEN LAWN

- (3) DIAGONAL PARKING (TOTAL 47 SPACES)
- (4) MULTI-SPORT COURT
- (5) EXISTING MONUMENT SIGN
- (16) PICNIC TABLES, TYP.
- ① GRAVEL PATH