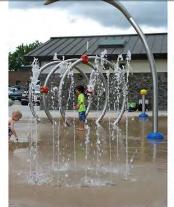

## SMALL INTERACTIVE WATER PLAY

SPLASHPAD FEATURES INCLUDE:
-Interactive water play toys
-Decorative concrete

-MECHANICAL EQUIPMENT

SPRAY TOYS AND WATER PLAY \$30,000-\$50,000

EARTHWORK, HARDSCAPE AND UTILITIES \$30,000-\$50,000

TOTAL REPLACEMENT COSTS \$60,000-\$100,000

**Aquatics in Camas:** If the City were to build a new, year-round indoor community center or aquatics facility that had a pool somewhere else in town (not at Crown Park), which of the following aquatic options would you prefer at Crown Park?