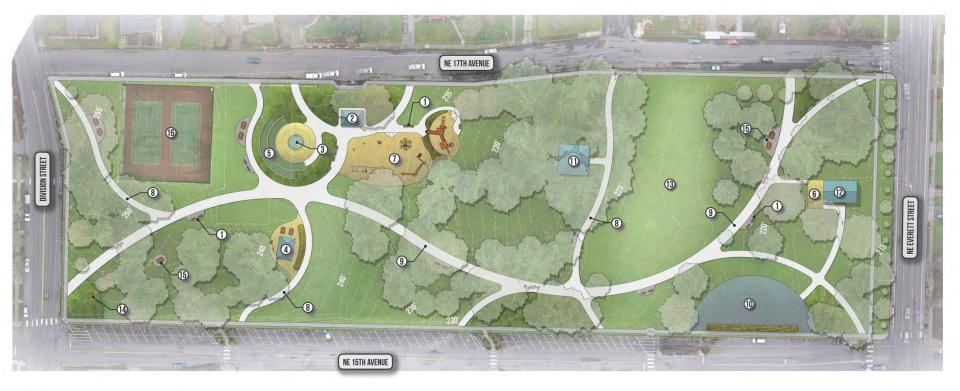

#### KEYNOTES

- 1 BENCHES, TYP.
- ② RESTROOMS
- 3 LEISURE POOL FACILITY & BATHHOUSE
- 4 NEW PICNIC SHELTER
- **(5)** AMPHITHEATER SEATING
- 6 ADA RAMP

- 7 PLAYGROUND
- (8) 8' CONCRETE PATH
- (9) 12' CONCRETE PATH
- (1) EXISTING PICNIC SHELTER
- ① SCOUT HALL
- (12) OPEN LAWN

- (3) DIAGONAL PARKING (TOTAL 47 SPACES)
- (4) MULTI-SPORT COURT
- (5) EXISTING MONUMENT SIGN
- (16) PICNIC TABLES, TYP.
- ① GRAVEL PATH