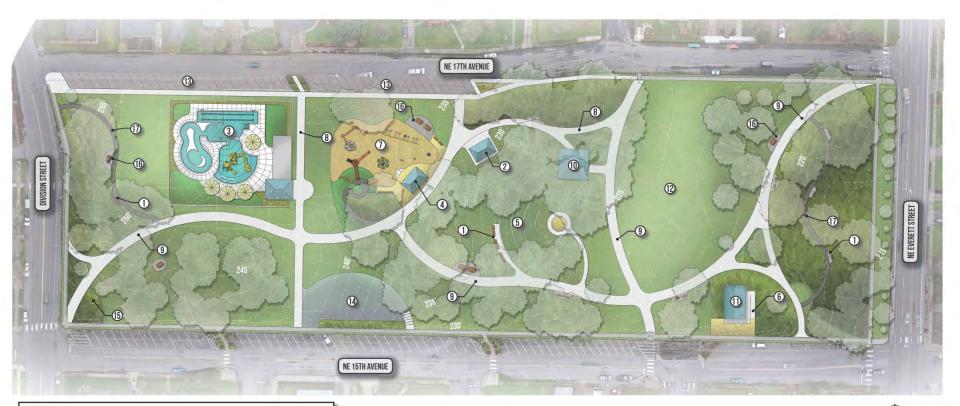

#### KEYNOTES

- 1 BENCHES, TYP.
- ② RESTROOMS
- 3 LEISURE POOL FACILITY & BATHHOUSE
- 4 NEW PICNIC SHELTER
- **(5)** AMPHITHEATER SEATING
- 6 ADA RAMP

- 7 PLAYGROUND
- (8) 8' CONCRETE PATH
- (9) 12' CONCRETE PATH
- (1) EXISTING PICNIC SHELTER
- ① SCOUT HALL
- (12) OPEN LAWN

- (3) DIAGONAL PARKING (TOTAL 47 SPACES)
- (4) MULTI-SPORT COURT
- (5) EXISTING MONUMENT SIGN
- (16) PICNIC TABLES, TYP.
- ① GRAVEL PATH