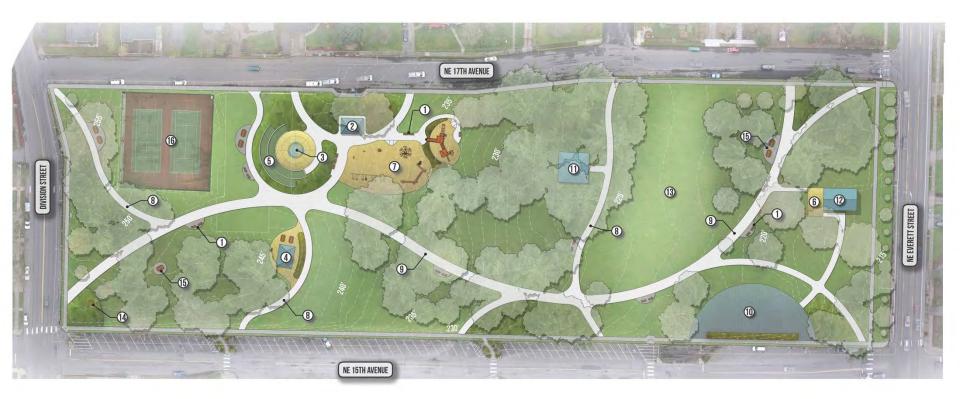

#### KEYNOTES

- 1 BENCHES, TYP.
- ② RESTROOMS
- 3 LEISURE POOL FACILITY & BATHHOUSE
- 4 NEW PICNIC SHELTER
- **(5)** AMPHITHEATER SEATING
- 6 ADA RAMP

- 7 PLAYGROUND
- (8) 8' CONCRETE PATH
- (9) 12' CONCRETE PATH
- (1) EXISTING PICNIC SHELTER
- ① SCOUT HALL
- (12) OPEN LAWN

- (3) DIAGONAL PARKING (TOTAL 47 SPACES)
- (4) MULTI-SPORT COURT
- (5) EXISTING MONUMENT SIGN
- (16) PICNIC TABLES, TYP.
- ① GRAVEL PATH