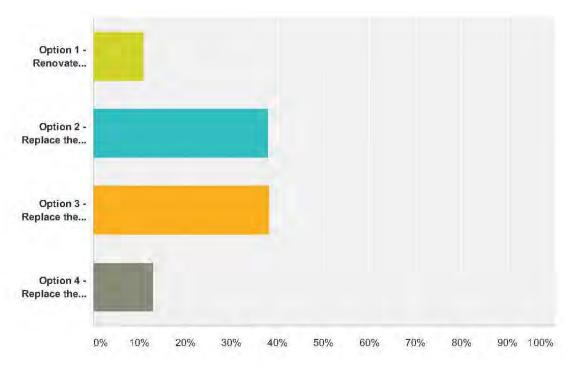

TOTAL REPLACEMENT COSTS \$60,000-\$100,000

**Aquatics in Camas:** If the City were to build a new, year-round indoor community center or aquatics facility that had a pool somewhere else in town (not at Crown Park), which of the following aquatic options would you prefer at Crown Park?

| Answer Choices                                                              | Responses         |
|-----------------------------------------------------------------------------|-------------------|
| Option 1 - Renovate Existing Pool                                           | <b>10.85%</b> 155 |
| Option 2 - Replace the Existing Pool with a New Outdoor Family Leisure Pool | <b>38.07%</b> 544 |
| Option 3 - Replace the Existing Pool with a Large Interactive Water Feature | <b>38.21%</b> 546 |
| Option 4 - Replace the Existing Pool with a Small Interactive Water Play.   | <b>12.88%</b> 184 |
| otal                                                                        | 1,429             |