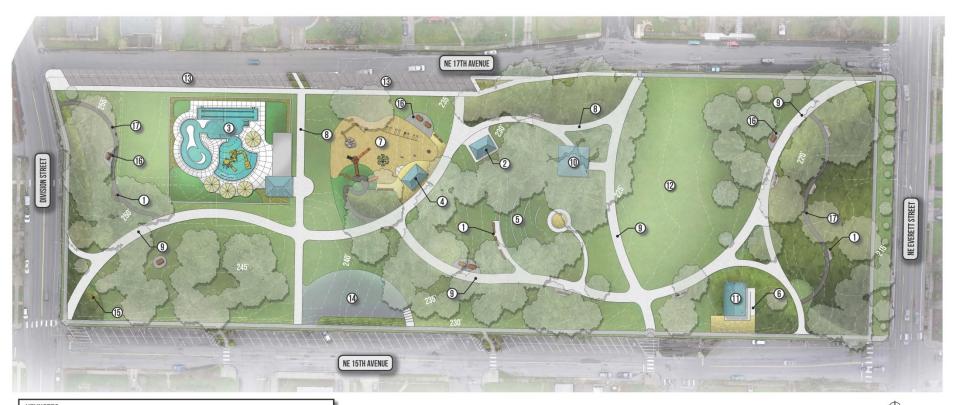

#### **KEYNOTES**

- 1 BENCHES, TYP.
- ② RESTROOMS
- (3) LEISURE POOL FACILITY & BATHHOUSE
- 4 NEW PICNIC SHELTER
- **⑤** AMPHITHEATER SEATING
- 6 ADA RAMP

- PLAYGROUND
- 8 8' CONCRETE PATH
- (9) 12' CONCRETE PATH
- (1) EXISTING PICNIC SHELTER
- ① SCOUT HALL
  ② OPEN LAWN
- (3) DIAGONAL PARKING (TOTAL 47 SPACES)
- (14) MULTI-SPORT COURT
- (15) EXISTING MONUMENT SIGN
- (16) PICNIC TABLES, TYP.
- ① GRAVEL PATH