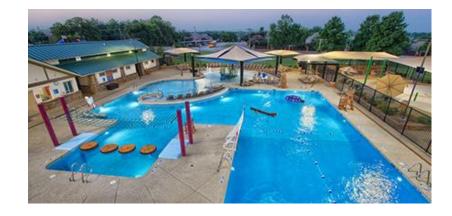

### **OUTDOOR FAMILY LEISURE POOL**

NEW BATH HOUSE TO INCLUDE: -EXPANDED FOOTPRINT FOR CAPACITY

-ADA ACCESSIBILITY

NEW POOL TO INCLUDE:

- -EXPANDED FOOTPRINT
  -MODERNIZED MECHANICAL EQUIPMENT
- -EXPANDED PROGRAM
- -ZERO DEPTH ENTRY
- -INTERACTIVE WATER PLAY
- -LAP LANES