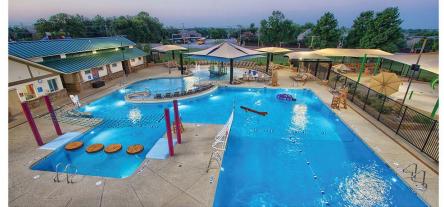

### **OUTDOOR FAMILY LEISURE POOL**

NEW BATH HOUSE TO INCLUDE: -EXPANDED FOOTPRINT FOR CAPACITY

-ADA ACCESSIBILITY

NEW POOL TO INCLUDE:

- -EXPANDED FOOTPRINT
  -MODERNIZED MECHANICAL EQUIPMENT
- -EXPANDED PROGRAM
- -ZERO DEPTH ENTRY
- -INTERACTIVE WATER PLAY
- -LAP LANES

NEW BATH HOUSE \$720,000

NEW POOL AREA \$1,150,000-\$1,500,000

TOTAL REPLACEMENT COSTS \$1,870,000-\$2,220,000