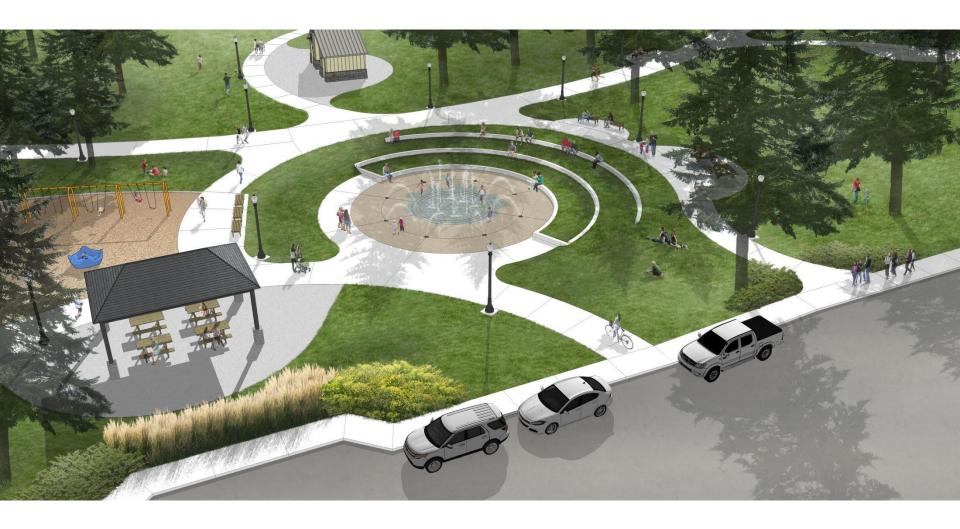

#### KEYNOTES

(1) BENCHES, TYP.

(4) NEW PICNIC SHELTER

- 6 COURTYARD
- ② RESTROOMS ① PLAYGROUND
- (3) INTERACTIVE WATER (B) 8' CONCRETE PATH
  - (9) 12' CONCRETE PATH

(12) SCOUT HALL

(13) OPEN LAWN

(14) EXISTING MONUMENT SIGN

(16) EXISTING TENNIS COURTS

(15) PICNIC TABLES, TYP.

- (10) MULTI-SPORT COURT
- (1) EXISTING PICNIC SHELTER

| Option 2 - Water Feature         |                  |                                                       |  |  |
|----------------------------------|------------------|-------------------------------------------------------|--|--|
| ltem                             | Estimated Cost   | Notes                                                 |  |  |
| Utilities                        | \$50,000         | Domestic Water, Storm, Sanitary                       |  |  |
| Electrical and Lighting          | \$150,000        | Electrical Distribution, Light fixtures along pathway |  |  |
| Pathways & Furnishings           | \$400,000        | 8' & 12' concrete paths, benches, picnic tables       |  |  |
| Interactive Water Feature        | \$450,000        | Paving, equipment, Demo Existing Pool                 |  |  |
| New Picnic Shelter               | \$75,000         | Concrete pad and premanufactured structure            |  |  |
| Restroom                         | \$220,000        | Structure and surrounding Concrete paving             |  |  |
| Playground and Equipment         | \$350,000        | Equipment and surfacing                               |  |  |
| Scout Hall Relocation            | \$40,000         | Relocation and Courtyard                              |  |  |
| Sport Court                      | \$60,000         | Concrete with striping                                |  |  |
| Amphitheater                     | \$100,000        | Concrete seating and paving                           |  |  |
| Renovate Existing Picnic Shelter | \$10,000         | Paint, clean, repair                                  |  |  |
| Landscape Improvements           | \$700,000        | Irrigation, Planting, Soil Preparation                |  |  |
|                                  |                  |                                                       |  |  |
| Sub Total                        | \$2,605,000      | Hard Cost                                             |  |  |
| Estimating Contingency (30%)     | \$781,500        |                                                       |  |  |
| Inflation (10%)                  | <u>\$338,650</u> | _                                                     |  |  |
| Projected Hard Cost              | \$3,725,150      |                                                       |  |  |
|                                  |                  |                                                       |  |  |
| Additional Costing Factors (20%) | \$745,030        | Bonding & Insurance, Contractor OH&P                  |  |  |
| Soft Costs (20%)                 | <u>\$745,030</u> | Permitting, Staffing, Design and Engineering          |  |  |
|                                  |                  | _                                                     |  |  |
| TOTAL PROJECT COST               | \$5,215,210      |                                                       |  |  |

#### KEYNOTES

- ① BENCHES, TYP.
- (3) INTERACTIVE WATER FEATURE
- 4 NEW PICNIC SHELTER
- (5) AMPHITHEATER SEATING
- 6 COURTYARD
- 7 PLAYGROUND
- 8 8' CONCRETE PATH
- 9 12' CONCRETE PATH
- 10 MULTI-SPORT COURT
- 11) EXISTING PICNIC SHELTER
- ② SCOUT HALL
  - (13) OPEN LAWN
  - (4) EXISTING MONUMENT SIGN
  - (15) PICNIC TABLES, TYP.
  - (6) EXISTING TENNIS COURTS