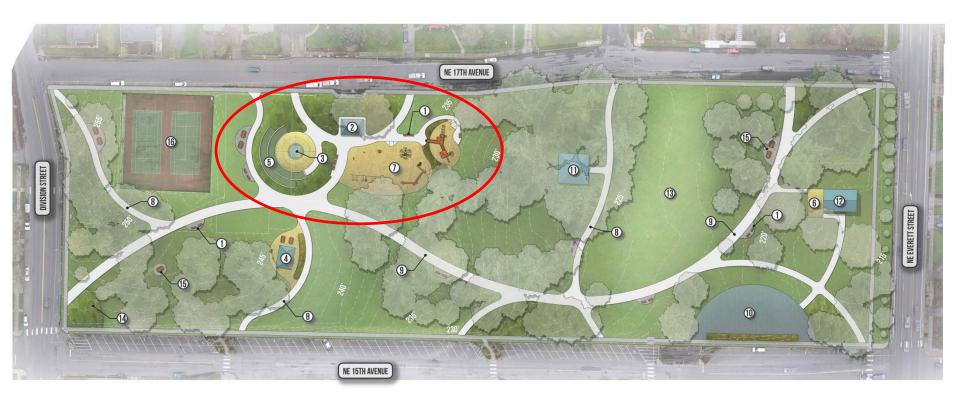

#### **KEYNOTES**

- 1 BENCHES, TYP.
- ② RESTROOMS
- (3) LEISURE POOL FACILITY & BATHHOUSE
- 4 NEW PICNIC SHELTER
- **⑤** AMPHITHEATER SEATING
- 6 ADA RAMP

- PLAYGROUND
- 8 8' CONCRETE PATH
- (9) 12' CONCRETE PATH
- (1) EXISTING PICNIC SHELTER
- ① SCOUT HALL
  ② OPEN LAWN
- (3) DIAGONAL PARKING (TOTAL 47 SPACES)
- (14) MULTI-SPORT COURT
- (15) EXISTING MONUMENT SIGN
- (16) PICNIC TABLES, TYP.
- ① GRAVEL PATH

#### 1 RENOVATION OF EXISTING POOL

BATH HOUSE RENOVATIONS INCLUDE:

- -RESTROOMS
- -Dressing rooms
- -SHOWER AREAS
- -INTERIOR FINISHES
- -CASEWORK -TACTILE FLOORING
- -Addressing ada accessibility issues

#### POOL RENOVATIONS INCLUDE:

- -REPAINT POOL SURFACING
- -SEPARATE MECHANICAL SYSTEM FOR WADING POOL
- -REPLACE VALVES AND PIPING
- -REPLACE SAND FILTERS -CONSTRUCT SURGE TANKS
- -REPLACE POOL GUTTERS
- -REPLACE POOL RETURN FITTINGS -REPLACE POOL PAINT FINISH

#### -Install UV SANITATION SYSTEMS -Install Chemical Balance System

POOL AREA RENOVATION MIN.

BATH HOUSE RENOVATION

\$615,000

\$1,090,000-\$1,540,000

TOTAL RENOVATION COSTS \$1,690,000-\$2,190,000

#### 3 LARGE INTERACTIVE WATER FEATURE

WATER FEATURE INCLUDE:

- -WATER JETS
  -MECHANICAL EQUIPMENT
- -LIGHTING
- -LIGHTING -DECORATIVE CONCRETE

WATER FEATURE EQUIPMENT \$200,000-\$300,000

EARTHWORK, DECORATIVE PAVING AND UTILITIES \$100,000-\$200,000

### **OUTDOOR FAMILY LEISURE POOL**

NEW BATH HOUSE TO INCLUDE: -EXPANDED FOOTPRINT FOR CAPACITY

-ADA ACCESSIBILITY

NEW POOL TO INCLUDE:

- -EXPANDED FOOTPRINT
  -MODERNIZED MECHANICAL EQUIPMENT
- -EXPANDED PROGRAM
- -ZERO DEPTH ENTRY
- -INTERACTIVE WATER PLAY
- -LAP LANES

### SMALL INTERACTIVE WATER PLAY

SPLASHPAD FEATURES INCLUDE:

- -Interactive water play toys
- -Decorative concrete -Mechanical equipment

SPRAY TOYS AND WATER PLAY \$30,000-\$50,000

EARTHWORK, HARDSCAPE AND UTILITIES \$30,000-\$50,000