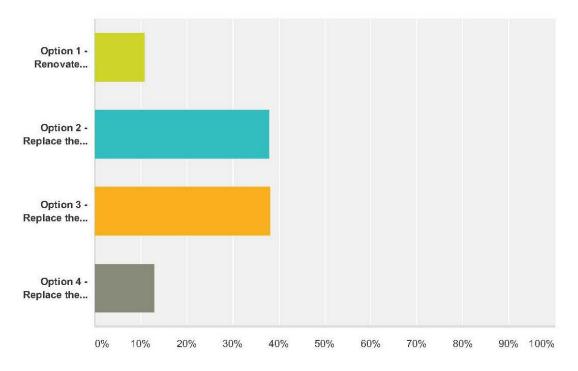

**Aquatics in Camas:** If the City were to build a new, year-round indoor community center or aquatics facility that had a pool somewhere else in town (not at Crown Park), which of the following aquatic options would you prefer at Crown Park?

| nswer Choices                                                               | Responses |       |
|-----------------------------------------------------------------------------|-----------|-------|
| Option 1 - Renovate Existing Pool                                           | 10.85%    | 155   |
| Option 2 - Replace the Existing Pool with a New Outdoor Family Leisure Pool | 38.07%    | 544   |
| Option 3 - Replace the Existing Pool with a Large Interactive Water Feature | 38.21%    | 546   |
| Option 4 - Replace the Existing Pool with a Small Interactive Water Play.   | 12.88%    | 184   |
| otal                                                                        |           | 1,429 |

## **PAC and Parks Commission Recommendations:**

The PAC and Parks Commission recommends pursuing <u>Option 2</u> – which removes the aging pool in Crown Park and replaces it with an interactive water feature – with the caveat that the City continue actively pursuing (as a high priority) to fund and develop a year-round aquatic facility.