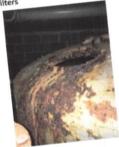

- 2. The filter media needs to be replaced. At the time of replacement the condition of the filters should be evaluated by a licensed professional
- 3. The filter must have a rate of flow indicator and gauge(s) for monitoring backpressure on filter.