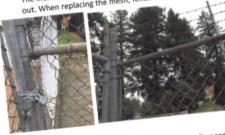

 The existing fence mesh surrounding the main pool is in poor condition and is in need of replacement. The mesh is rusted and has become detached causing holes in the fencing and sharp points sticking out. When replacing the mesh, fence mesh must be less than ¼ inch to meet WAC 246-260-031(4).