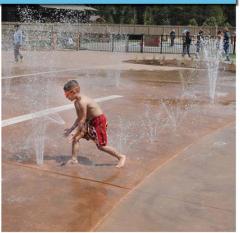

#### 3 LARGE INTERACTIVE WATER FEATURE

WATER FEATURE INCLUDE:

- -WATER JETS
  -MECHANICAL EQUIPMENT
- -LIGHTING
- -LIGHTING -DECORATIVE CONCRETE

WATER FEATURE EQUIPMENT \$200,000-\$300,000

EARTHWORK, DECORATIVE PAVING AND UTILITIES \$100,000-\$200,000

### SMALL INTERACTIVE WATER PLAY

SPLASHPAD FEATURES INCLUDE:

- -Interactive water play toys
- -Decorative concrete -Mechanical equipment

SPRAY TOYS AND WATER PLAY \$30,000-\$50,000

EARTHWORK, HARDSCAPE AND UTILITIES \$30,000-\$50,000