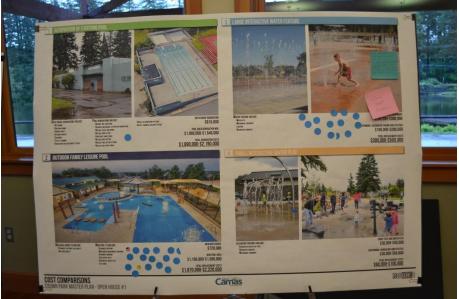

#### 1 RENOVATION OF EXISTING POOL

BATH HOUSE RENOVATIONS INCLUDE:

- -RESTROOMS
- -Dressing rooms
- -SHOWER AREAS
- -INTERIOR FINISHES
- -CASEWORK -TACTILE FLOORING
- -Addressing ada accessibility issues

#### POOL RENOVATIONS INCLUDE:

- -REPAINT POOL SURFACING
- -SEPARATE MECHANICAL SYSTEM FOR WADING POOL
- -REPLACE VALVES AND PIPING
- -REPLACE SAND FILTERS -CONSTRUCT SURGE TANKS
- -REPLACE POOL GUTTERS
- -REPLACE POOL RETURN FITTINGS -REPLACE POOL PAINT FINISH

#### -Install UV SANITATION SYSTEMS -Install Chemical Balance System

POOL AREA RENOVATION MIN.

BATH HOUSE RENOVATION

\$615,000

\$1,090,000-\$1,540,000

TOTAL RENOVATION COSTS \$1,690,000-\$2,190,000

#### 3 LARGE INTERACTIVE WATER FEATURE

WATER FEATURE INCLUDE:

- -WATER JETS
  -MECHANICAL EQUIPMENT
- -LIGHTING
- -LIGHTING -DECORATIVE CONCRETE

WATER FEATURE EQUIPMENT \$200,000-\$300,000

EARTHWORK, DECORATIVE PAVING AND UTILITIES \$100,000-\$200,000

TOTAL REPLACEMENT COSTS \$300,000-\$500,000

### **OUTDOOR FAMILY LEISURE POOL**

NEW BATH HOUSE TO INCLUDE: -EXPANDED FOOTPRINT FOR CAPACITY

-ADA ACCESSIBILITY

NEW POOL TO INCLUDE:

- -EXPANDED FOOTPRINT
  -MODERNIZED MECHANICAL EQUIPMENT
- -EXPANDED PROGRAM
- -ZERO DEPTH ENTRY
- -INTERACTIVE WATER PLAY
- -LAP LANES

NEW BATH HOUSE \$720,000

NEW POOL AREA \$1,150,000-\$1,500,000

TOTAL REPLACEMENT COSTS \$1,870,000-\$2,220,000

### SMALL INTERACTIVE WATER PLAY

SPLASHPAD FEATURES INCLUDE:

- -Interactive water play toys
- -Decorative concrete -Mechanical equipment

SPRAY TOYS AND WATER PLAY \$30,000-\$50,000

EARTHWORK, HARDSCAPE AND UTILITIES \$30,000-\$50,000

TOTAL REPLACEMENT COSTS \$60,000-\$100,000

**Park Features:** Which of the following park elements would be your top three (3) priorities for including or improving at Crown Park?

- 1) Restrooms
- 2) Playground
- 3) Outdoor Leisure Pool
- 4) Large Water Feature
- 5) Flexible Open Space
- 6) Park Amenities
- 7) Amphitheater