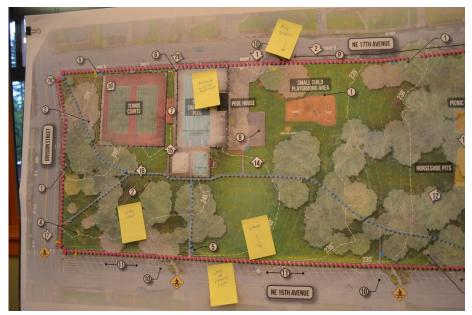

#### **KEYNOTES**

- 1 BENCHES, TYP.
- ② RESTROOMS
- (3) LEISURE POOL FACILITY & BATHHOUSE
- 4 NEW PICNIC SHELTER
- **⑤** AMPHITHEATER SEATING
- 6 ADA RAMP

- PLAYGROUND
- 8 8' CONCRETE PATH
- (9) 12' CONCRETE PATH
- (1) EXISTING PICNIC SHELTER
- ① SCOUT HALL
  ② OPEN LAWN
- (3) DIAGONAL PARKING (TOTAL 47 SPACES)
- (14) MULTI-SPORT COURT
- (15) EXISTING MONUMENT SIGN
- (16) PICNIC TABLES, TYP.
- ① GRAVEL PATH