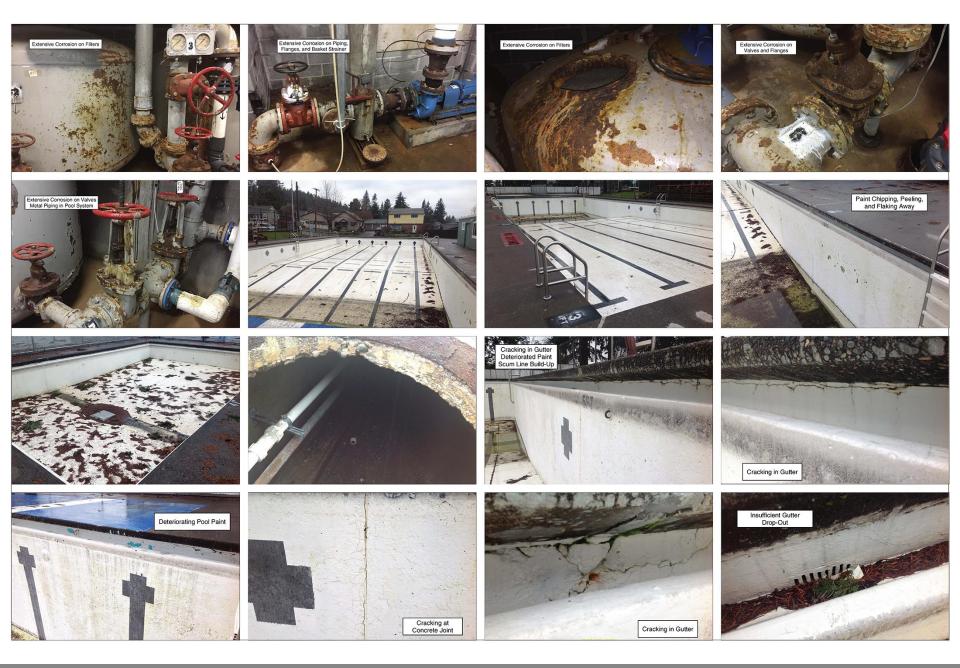

## Reopening Swim Season 2018

The following information is based on a site inspection conducted on November 7, 2017 to evaluate the the rollowing illionitation is based on a site inspection conducted on reovember 7, 2017 to evaluate the current condition of the Camas Municipal Pool. To ensure the safety of the public and to be in compliance with Current condition of the Camas municipal roof. To ensure the safety of the public and to be in compliance with Washington Administrative Code (WAC) 246-260, the following updates are required to be completed before opening for the 2018 swim season. Prior to starting the work, a <u>remodel inquiry form</u> must be submitted to Clark County Public Health.

 The existing fence mesh surrounding the main pool is in poor condition and is in need of replacement. The mesh is rusted and has become detached causing holes in the fencing and sharp points sticking out. When replacing the mesh, fence mesh must be less than ¼ inch to meet WAC 246-260-031(4).

- 2. The filter media needs to be replaced. At the time of replacement the condition of the filters should be evaluated by a licensed professional
- 3. The filter must have a rate of flow indicator and gauge(s) for monitoring backpressure on filter.