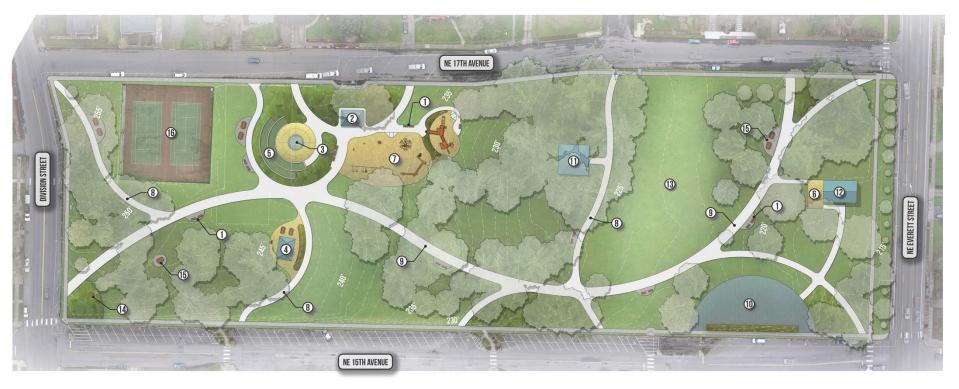

#### KEYNOTES

(1) BENCHES, TYP.

(4) NEW PICNIC SHELTER

- 6 COURTYARD
- ② RESTROOMS ① PLAYGROUND
- (3) INTERACTIVE WATER (B) 8' CONCRETE PATH
  - (9) 12' CONCRETE PATH

(12) SCOUT HALL

(13) OPEN LAWN

(14) EXISTING MONUMENT SIGN

(16) EXISTING TENNIS COURTS

(15) PICNIC TABLES, TYP.

- (10) MULTI-SPORT COURT
- (1) EXISTING PICNIC SHELTER

| Option 2 - Water Feature         |                  |                                                       |  |  |
|----------------------------------|------------------|-------------------------------------------------------|--|--|
| ltem                             | Estimated Cost   | Notes                                                 |  |  |
| Utilities                        | \$50,000         | Domestic Water, Storm, Sanitary                       |  |  |
| Electrical and Lighting          | \$150,000        | Electrical Distribution, Light fixtures along pathway |  |  |
| Pathways & Furnishings           | \$400,000        | 8' & 12' concrete paths, benches, picnic tables       |  |  |
| Interactive Water Feature        | \$450,000        | Paving, equipment, Demo Existing Pool                 |  |  |
| New Picnic Shelter               | \$75,000         | Concrete pad and premanufactured structure            |  |  |
| Restroom                         | \$220,000        | Structure and surrounding Concrete paving             |  |  |
| Playground and Equipment         | \$350,000        | Equipment and surfacing                               |  |  |
| Scout Hall Relocation            | \$40,000         | Relocation and Courtyard                              |  |  |
| Sport Court                      | \$60,000         | Concrete with striping                                |  |  |
| Amphitheater                     | \$100,000        | Concrete seating and paving                           |  |  |
| Renovate Existing Picnic Shelter | \$10,000         | Paint, clean, repair                                  |  |  |
| Landscape Improvements           | \$700,000        | Irrigation, Planting, Soil Preparation                |  |  |
|                                  |                  |                                                       |  |  |
| Sub Total                        | \$2,605,000      | Hard Cost                                             |  |  |
| Estimating Contingency (30%)     | \$781,500        |                                                       |  |  |
| Inflation (10%)                  | <u>\$338,650</u> | _                                                     |  |  |
| Projected Hard Cost              | \$3,725,150      |                                                       |  |  |
|                                  |                  |                                                       |  |  |
| Additional Costing Factors (20%) | \$745,030        | Bonding & Insurance, Contractor OH&P                  |  |  |
| Soft Costs (20%)                 | <u>\$745,030</u> | Permitting, Staffing, Design and Engineering          |  |  |
|                                  |                  | _                                                     |  |  |
| TOTAL PROJECT COST               | \$5,215,210      |                                                       |  |  |

#### KEYNOTES

- ① BENCHES, TYP.
- (3) INTERACTIVE WATER FEATURE
- 4 NEW PICNIC SHELTER
- (5) AMPHITHEATER SEATING
- 6 COURTYARD
- 7 PLAYGROUND
- 8 8' CONCRETE PATH
- 9 12' CONCRETE PATH
- 10 MULTI-SPORT COURT
- 11) EXISTING PICNIC SHELTER
- ② SCOUT HALL
  - (13) OPEN LAWN
  - (4) EXISTING MONUMENT SIGN
  - (15) PICNIC TABLES, TYP.
  - (6) EXISTING TENNIS COURTS